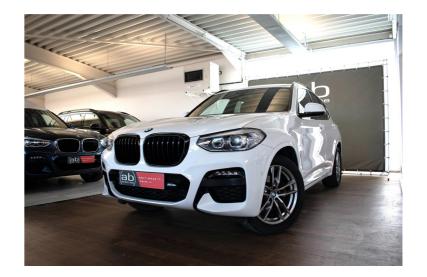

## BMW X3 XDRIVE20D \*M-SPORT\*, AUTOM, NAVI, BT, LED, PARK-ASSIST, ACTIVE GUARD, HIFI, MET BMW-GARANTIE!!

Reference N020086

Displacement 1995

HP 140 kw/191

CO<sup>2</sup> 133 (NEDC) - 167 (WLTP) g/km

Bodytype SUV