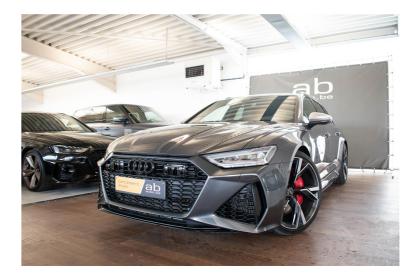

## Audi RS6 AVANT, SPORTUITLAAT, 22 INCH, ADAPTIVE CRUISE CONTROL

Reference 900172

HP 440 kw/600

Bodytype Break

Status 2nd hand

1st registration 08/2021

Mileage 16500 km

Fuel Gasoline

Color Grey