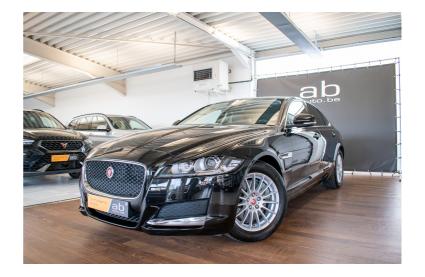

## Jaguar XF 2.0D E-PERFORMANCE, AUTOM, LEDER, XENON, PDC, CAMERA, DRIVER ASSIST

Reference CY49955

Displacement 1999

HP 120 kw/163

CO<sup>2</sup> 109 g/km (NEDC)

Bodytype Berline

Status 2nd hand

1st registration 04/2017

Mileage 62365 km

Fuel Diesel

Color Black