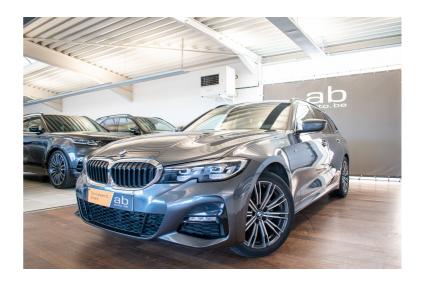

## BMW 318 IA TOURING \*M-SPORT\*, AUTOM, NAVI, BT, LED, ACTIVE GUARD, DAB, CRUISE CONTR, MET GARANTIE!!

Reference J87026

Displacement 1998

HP 115 kw/157

CO<sup>2</sup> 130 (NEDC) - 154 (WLTP) g/km

Bodytype Break

Status 2nd hand

1st registration 06/2020

Mileage 21050 km

Fuel Gasoline

Color Grey