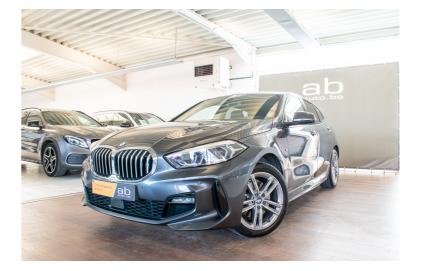

## BMW 118 D \*M-SPORT\*, AUTOM, NAVI, BT, APPLE/ANDROID, ACTIVE GUARD, STOP&GO, MET GARANTIE!!

Reference R80336

Displacement 1995

HP 110 kw/150

CO<sup>2</sup> 108 g/km (NEDC)

Bodytype City car
Status 2nd hand
1st registration 06/2020
Mileage 52436 km

Fuel Diesel
Color Grey