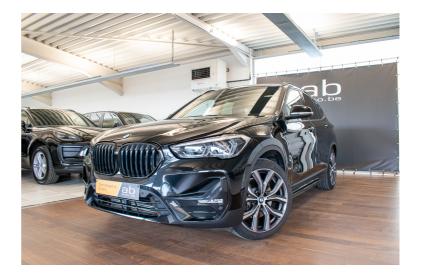

## BMW X1 XDRIVE25E \*SPORT-LINE\*, AUTOM, NAVI, APPLE CARPLAY, LED, PARK-ASSIST, ACTIVE GUARD, MET GARANTIE!!

Reference R97484

Displacement 1499

HP 161 kw/220

CO<sup>2</sup> 43 (NEDC) - 40 (WLTP) g/km

Bodytype SUV

Status 2nd hand

1st registration 07/2020

Mileage 38450 km

Fuel Hybrid electro/gasoline

Color Black