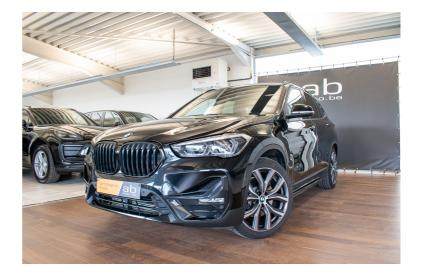

## BMW X1 XDRIVE25E \*SPORT-LINE\*, AUTOM, NAVI, APPLE CARPLAY, LED, PARK-ASSIST, ACTIVE GUARD, MET GARANTIE!!

Reference R97484

Displacement 1499

HP 161 kw/220

CO<sup>2</sup> 43 (NEDC) - 40 (WLTP) g/km

Bodytype SUV

Status 2nd hand

1st registration 07/2020

Mileage 38450 km

Fuel Hybrid electro/gasoline

Color Black