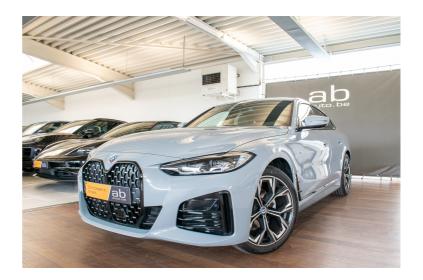

## BMW 420 I GC \*M-SPORT\*, AUTOM, NAVI, APPLE/ANDROID, HARMAN/KARDON, ACTIVE GUARD, MET BMW-GARANTIE!!

Reference 102977

Displacement 1998

HP 135 kw/184

CO<sup>2</sup> 154 g/km (WLTP)

Bodytype Berline

Status 2nd hand

1st registration 03/2023

Mileage 477 km

Fuel Gasoline

Color Grey