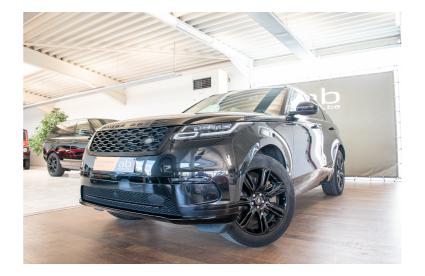

## Land Rover Velar P400E PHEV, NAV, PANO.DAK, APPLE/ANDROID, MERIDIAN

Reference NA335732

Displacement 1997

HP **221 kw/301** 

CO<sup>2</sup> 52 (NEDC) - 50 (WLTP) g/km

Bodytype SUV

Status 2nd hand 1st registration 04/2022

Mileage 40540 km

Fuel Hybrid electro/gasoline

Color Black