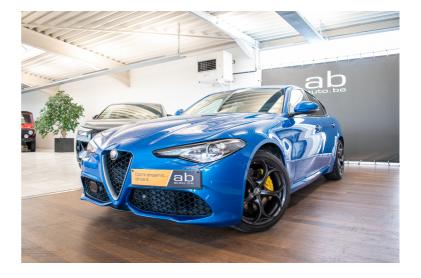

## Alfa Romeo Giulia 2.01 VELOCE Q4, AUTOM, KEYLESS, HARMAN/KARDON, NAVI, BT, ZETELVERW, CAMERA, MEMORY

Reference J7587870

Displacement 1995

HP 206 kw/280

CO<sup>2</sup> 152 g/km (NEDC)

Bodytype Berline
Status 2nd hand
1st registration 04/2018
Mileage 73544 km
Fuel Gasoline

Color Blue