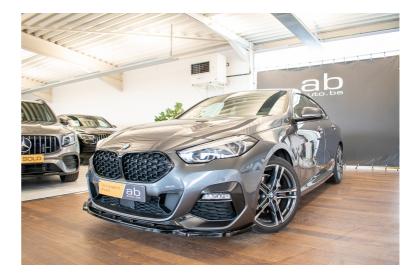

## BMW 218 IA GRANCOUPE \*M-SPORT\*, AUTOM, APPLE/ANDROID, HEAD-UP, ZETELVERW, LED, HIFI

Reference J46340

Displacement 1499

HP 100 kw/136

CO<sup>2</sup> 134 g/km (NEDC)

Bodytype Coupé
Status 2nd hand
1st registration 06/2021
Mileage 75533 km