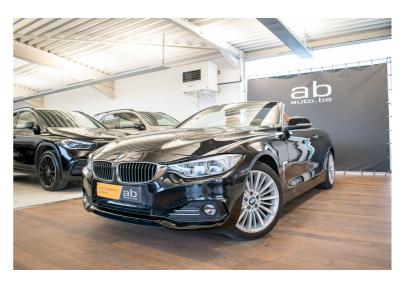

## BMW 420 IA CABRIO \*LUXURY-LINE\*, AUTOM, NAV, ZETELVERW, AIR-SCARF, BT, PDC, LED

| Reference        | A10077          |
|------------------|-----------------|
| Displacement     | 1998            |
| HP               | 120 kw/163      |
| CO <sup>2</sup>  | 144 g/km (NEDC) |
| Bodytype         | Cabriolet       |
| Status           | 2nd hand        |
| 1st registration | 05/2016         |
| Mileage          | 21176 km        |
| Fuel             | Petrol          |
| Color            | Black           |