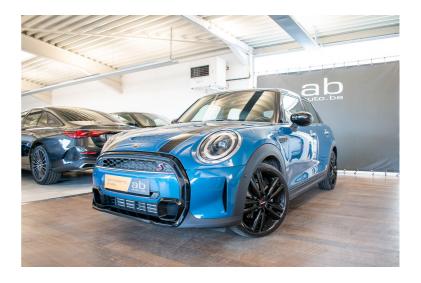

## MINI Cooper S SPORTZETEL, CAMERA, ADAPT CRUISE, COMFORT ACCESS

Reference R20304

Displacement

HP 131 kw/178

CO<sup>2</sup> 123 (NEDC) - 140 (WLTP) g/km

1998

Bodytype City car
Status 2nd hand
1st registration 07/2021
Mileage 15000 km
Fuel Petrol
Color Blue