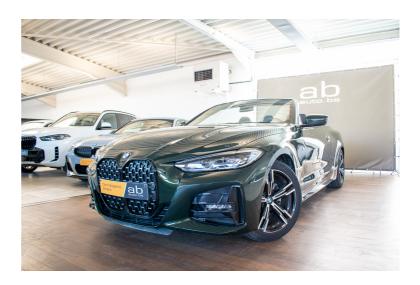

## BMW 420 IAS CABRIO \*M-SPORT\*, AUTOM, AIRSCARF, APPLE/ANDROID, DRIVING ASSISTANT, LED, MET BMW GARANTIE!!

Reference R91713

Displacement

HP 135 kw/184

1998

Bodytype Cabriolet

Status 2nd hand

1st registration 03/2024