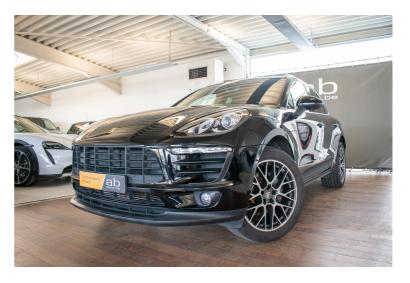

## Porsche Macan 2.0I, AUTOM, NAV, BT, XENON, CAMERA, ZETELVERW, CRUISE CONTROLE

00770 Reference 2000 Displacement ΗP 190 kw/259 CO<sup>2</sup> 167 g/km (NEDC) SUV Bodytype 2nd hand Status 06/2017 1st registration 87838 km Mileage Fuel Petrol Color Black