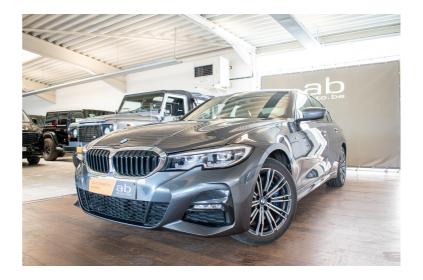

## BMW 330 E \*M-SPORT\*, AUTOM, NAV, BT, APPLE/ANDROID, HIFI, ACTIVE GUARD, PARKASSIST

Reference B49307

Displacement 1998

HP 135 kw/184

CO<sup>2</sup> 35 (NEDC) - 31 (WLTP) g/km

Bodytype Berline
Status 2nd hand
1st registration 12/2020

Mileage 31326 km

Fuel Hybrid electro/gasoline

Color Grey