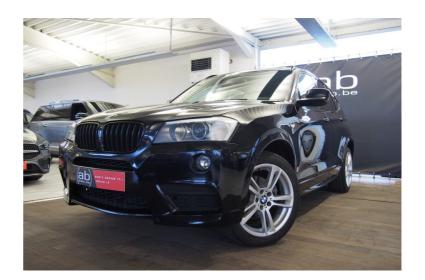

## BMW X3 XDRIVE20D \*M-SPORT\*, AUTOM, LEDER, NAVI, BT, XENON, PDC, AIRCO, CRUISE CONTR, ETC

Reference L554629

Displacement 1995

HP 120 kw/163

CO<sup>2</sup> 147 g/km (NEDC)

Bodytype Break

Status 2nd hand

1st registration 03/2012