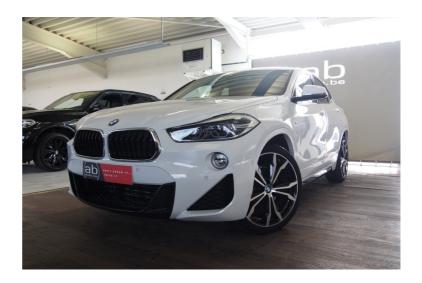

## BMW X2 SDRIVE18I \*M-SPORT\*, AUTOM, NAVI, BT, LED, PARK-ASSISTANT, PANO.DAK, CRUISE CONTR, MET BMW-GARANTIE!!

Reference 90EM62802

Displacement 1997

HP 103 kw/140

CO<sup>2</sup> 131 g/km (NEDC)

Bodytype SUV

Status 2nd hand

1st registration 07/2018

Mileage 14809 km

Fuel Gasoline

Color White