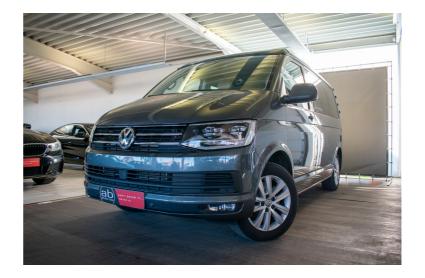

## Volkswagen T6 California OCEAN 2.0TDI AUTOM, MET FHC-GARANTIE!!

Reference H095201

Displacement 1968

HP 110 kw/150

CO<sup>2</sup> 179 (NEDC) - 233 (WLTP) g/km

Bodytype Camper van

Status 2nd hand

1st registration 03/2019

Mileage 52188 km

Fuel Diesel

Color Grey