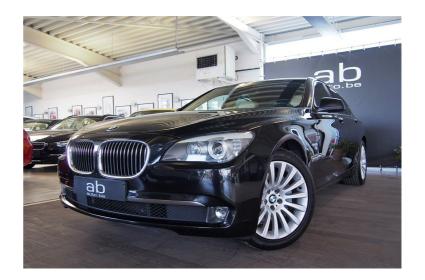

## BMW 740 XDA, AUTOM, LEDER, NAVI, XENON, TV, CAMERA, ZETELVERWARMING, ETC

Reference C491484

Displacement 2993

HP 225 kw/306

CO<sup>2</sup> 181 g/km (NEDC)

Bodytype Berline

Status 2nd hand

1st registration 09/2011

Mileage 147000 km

Fuel Diesel

Color Black